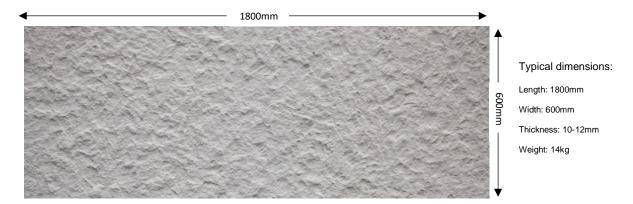

## Panel Cutting Sizes

Typically, panel dimensions are 1800mm x 600mm, and approximately 10-12mm thick, with each panel weighing around 14kg.